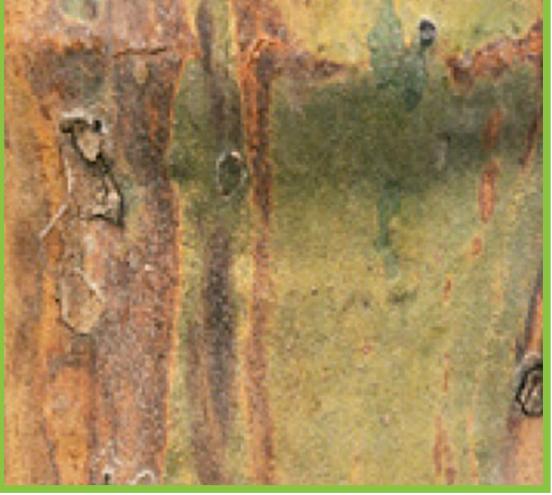

#### Leaves become sparse and discoloured

Wilting and death of foliage and branches in tree crown

20 – 50mm vertical cracks may be visible in the bark

Nikoleta Soulioti. FRIA. Gree

Orange and purple streaking can occur around the margins of a lesion