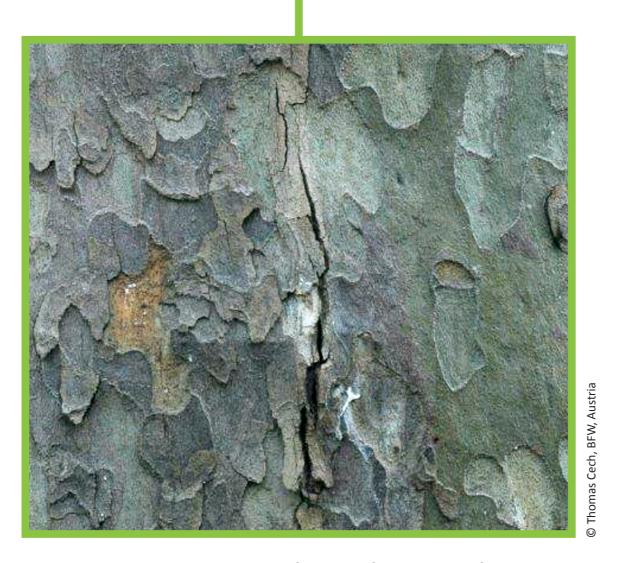

#### Leaves become sparse and discoloured

Wilting and death of foliage and branches in tree crown

20 – 50mm vertical cracks may be visible in the bark

Nikoleta Soulioti. FRIA. Gree

Orange and purple streaking can occur around the margins of a lesion