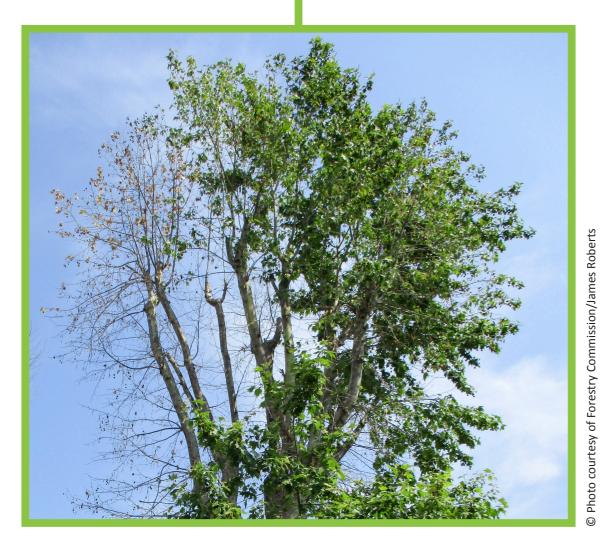

#### Leaves become sparse and discoloured

Wilting and death of foliage and branches in tree crown

20 – 50mm vertical cracks may be visible in the bark

Nikoleta Soulioti. FRIA. Gree

Orange and purple streaking can occur around the margins of a lesion